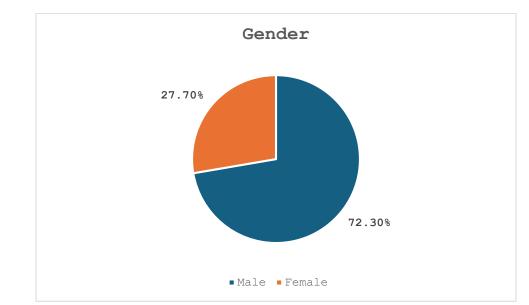

# **DREAMS** Court Data

Gender:

#### <u>Trends:</u>

Male: Up 1.8% since last meeting.

Female: Down 1.8% since last meeting.