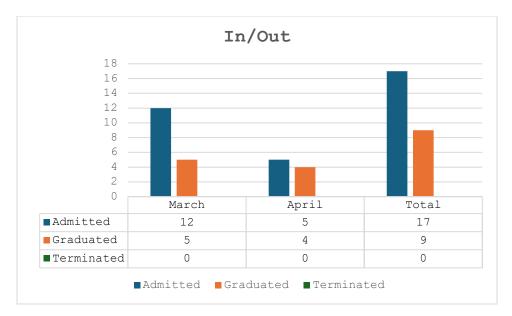

#### In/Out:

## Trends:

Total admitted participants: Down 9 compared to last meeting.

Total graduated participants: Up 2 compared to last meeting.

Total terminated participants: Down 3 compared to last meeting.

\*2-month reporting period compared to 3-month reporting period last meeting\*