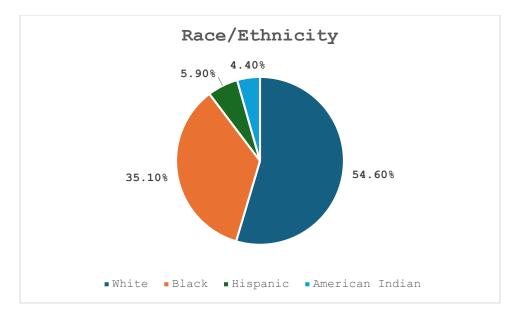

#### Race/Ethnicity:

### <u>Trends:</u>

White/Caucasian: Down 0.1% since last meeting.

Black/African American: Down 1.3% since last meeting.

Hispanic: Up 0.9% since last meeting.

American Indian: Up 0.5% since last meeting.