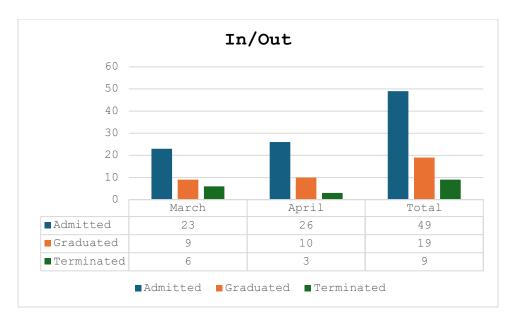

#### In/Out:

## Trends:

Total admitted participants: Up 23 compared to last meeting.

Total graduated participants: Down 4 compared to last meeting.

Total terminated participants: Up 1compared to last meeting.

\*2-month reporting period compared to 3-month reporting period last meeting\*