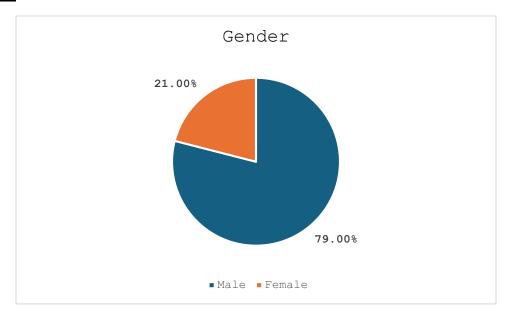

## **Gender:**

## Trends:

Male: Down 0.3% since last meeting.

Female: Up 0.3% since last meeting.