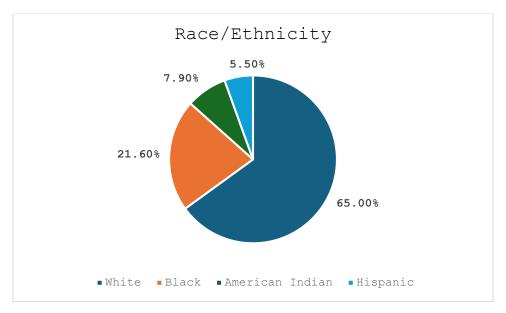

#### **Race/Ethnicity:**

## **Trends:**

White/Caucasian: Up 0.1% since last meeting.

Black/African American: Down 0.9% since last meeting.

American Indian: Down 0.1% since last meeting.

Hispanic: Up 0.6% since last meeting.