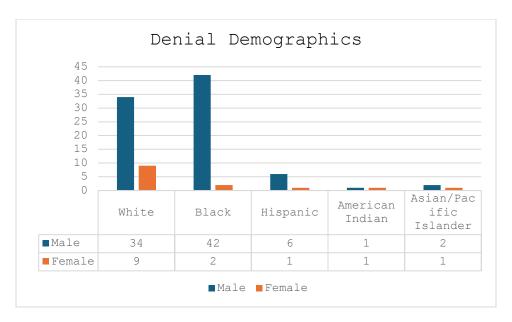

# **Denial Demographics:**

White/Caucasian = 33.6% of denials

Black/African American = 34.4% of denials

Hispanic = 5.5% of denials

American Indian = 1.6% of denials

Asian/Pacific Islander = 2.3% of denials

Unreported = 22.6% of denials

\*\*\*(17) denials with unreported gender and race/ethnicity\*\*\*

- \*\*\*(9) males with unreported race/ethnicity\*\*\*
- \*\*\*(3) females with unreported race/ethnicity\*\*\*