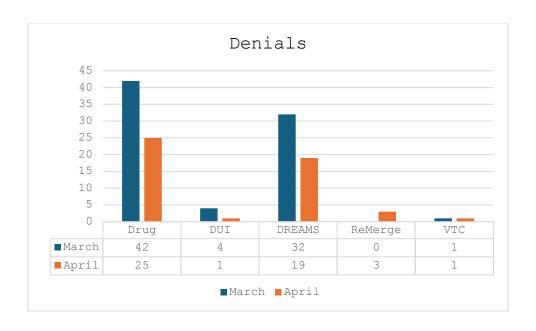

#### **Denial by Court:**

### Data:

Total Denials: 128

Total Drug Denials: 67

Total DUI Denials: 5

Total DREAMS Denials: 51

Total ReMerge Denials: 3

Total VTC Denials: 2