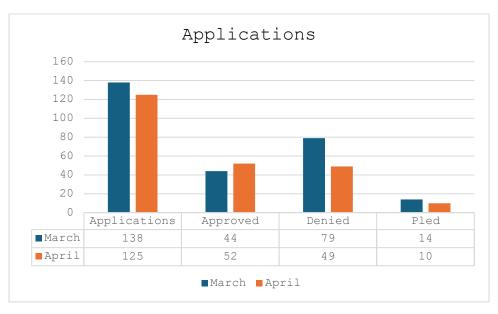

#### Data:

Total Applications: 263

Total Approvals: 96

Total Denials: 128

Total Pled: 24

Total Pending Applications: 98

\*\*Approval/Denial #'s do not 100% reflect completed applications from March and April\*\*