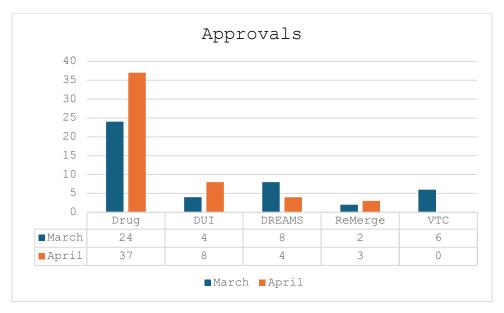

#### Data:

Total Approvals: 96

Total Drug Approvals: 61

Total DUI Approvals: 12

Total DREAMS Approvals: 12

Total ReMerge Approvals: 5

Total VTC Approvals: 6