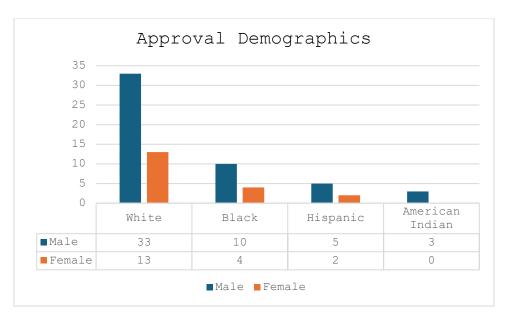

## **Approval Demographics:**

White/Caucasian = 47.9% of approvals

Black/African American = 14.6% of approvals

Hispanic = 7.3% of approvals

American Indian = 3.1% of approvals

Unreported = 27.1% of approvals

\*\*\*(18) approvals with unreported gender and race/ethnicity\*\*\*

\*\*\*(7) males with unreported race/ethnicity\*\*\*

\*\*\*(1) female with unreported race/ethnicity\*\*\*