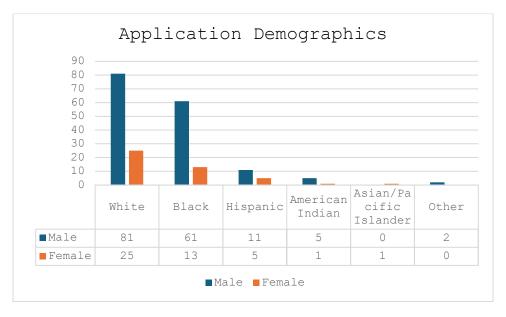

### **Application Demographics:**

White/Caucasian = 40.3% of applications

Black/African American = 28.1% of applications

Hispanic = 6.1% of applications

American Indian = 2.3% of applications

Asian/Pacific Islander = 0.4% of applications

Other = 0.8% of applications

Unreported = 22.1% of applications

\*\*\*(41) applications with unreported gender and race/ethnicity\*\*\*

\*\*\*(13) males with unreported race/ethnicity\*\*\*

\*\*\*(4) female with unreported race/ethnicity\*\*\*