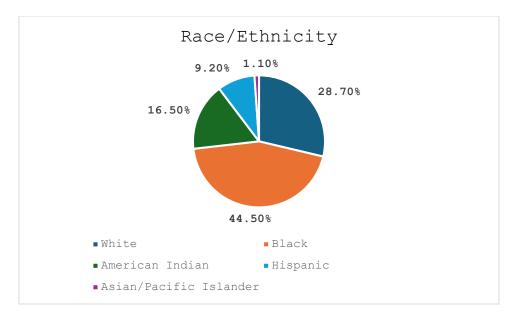

### Race/Ethnicity:

# <u>Trends:</u>

White/Caucasian: Up 2.4% since last meeting.

Black/African American: Down 0.2% since last meeting.

Hispanic: Up 1.3% since last meeting.

American Indian: Up 3.3% since last meeting.

Asian/Pacific Islander: Up 0.1% since last meeting.