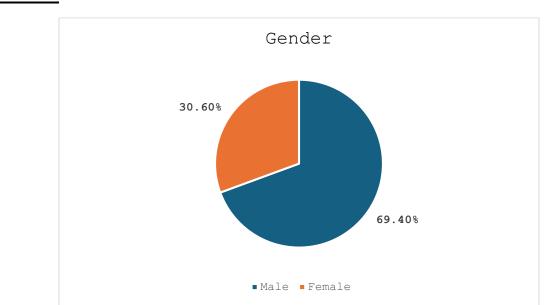

## Gender:

### Trends:

Male: Up 0.1% since last meeting.

Female: Down 0.1% since last meeting.