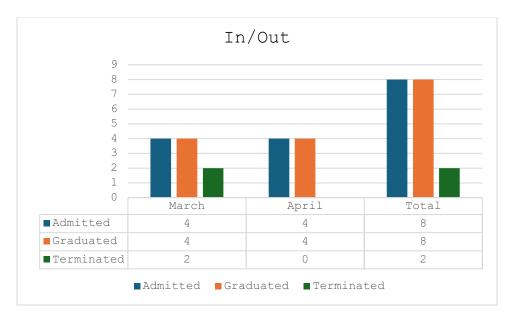

#### In/Out:

# <u>Trends:</u>

Admitted: Down 1 since last meeting.

Graduated: Down 7 since last meeting.

Terminated: Same amount since last meeting.

\*2-month reporting period compared to 3-month reporting period last meeting\*